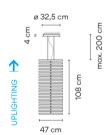

## Model Sheet

Optional: Extra cable length Min. quantity, upcharge and extra lead time apply [EN] nish 58 Off-white

14 Matt dark-brown lacquer RAL 8019

**LED temperature** 2700 K / 3000 K / **color** 3500 K / 4000 K

Dimming 1-10V / CASAMBI / DALI

Instalation type Surface Canopy

Materials Stick: Polyamide 6 with 10% of Fiberglass

Diffuser: Polycarbonate Ceiling rose: Steel

Light source 20 x LED STRIP 30V 2,9W

D

LED CRI>90 6920 lm 119