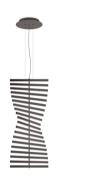

## 2141

Design By Arik Levy

RHYTHM is a pendant lamp with a groundbreaking design, allowing infinite configurations thanks to 20 modules of vertical, short stickers with uplighting. Designed by Arik Levy, it is available in two colours: off white lacquer or matt dark brown.