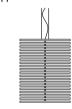

## 2141

Design By Arik Levy

RHYTHM is a pendant lamp with a groundbreaking design, allowing infinite configurations thanks to 20 modules of vertical, short stickers with uplighting. Designed by Arik Levy, it is available in two colours: off white lacquer or matt dark brown.

Dimming 1-10V / CASAMBI / DALI

Instalation type Surface Canopy

Materials Stick: Polyamide 6 with 10% of Fiberglass

Diffuser: Polycarbonate Ceiling rose: Steel

Light source 20 x LED STRIP 30V 2,9W

D

LED CRI>90 6920 lm 119