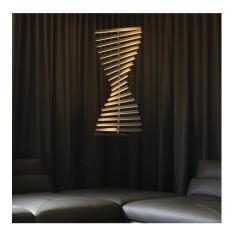

## 2141

Design By Arik Levy

RHYTHM is a pendant lamp with a groundbreaking design, allowing infinite configurations thanks to 20 modules of vertical, short stickers with uplighting. Designed by Arik Levy, it is available in two colours: off white lacquer or matt dark brown.